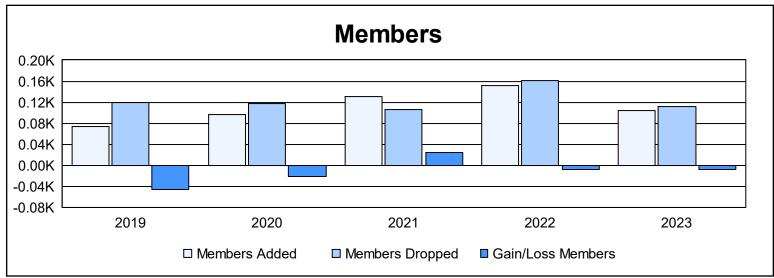

District 34 B

As of June 2023 Cumulative

| Year      | New<br>Clubs | Dropped<br>Clubs | Gain/<br>Loss<br>Clubs | New<br>Members | Charter<br>Members | Reinstate<br>Members | Transfer<br>Members | Total<br>Member<br>Added | Total<br>Members<br>Dropped | Gain/<br>Loss<br>Members |
|-----------|--------------|------------------|------------------------|----------------|--------------------|----------------------|---------------------|--------------------------|-----------------------------|--------------------------|
| 2018-2019 | 0            | 2                | -2                     | 72             | 0                  | 1                    | 1                   | 74                       | 120                         | -46                      |
| 2019-2020 | 1            | 4                | -3                     | 71             | 20                 | 4                    | 2                   | 97                       | 118                         | -21                      |
| 2020-2021 | 1            | 3                | -2                     | 96             | 22                 | 1                    | 11                  | 130                      | 105                         | 25                       |
| 2021-2022 | 1            | 1                | 0                      | 91             | 53                 | 7                    | 1                   | 152                      | 161                         | -9                       |
| 2022-2023 | 0            | 1                | -1                     | 100            | 2                  | 0                    | 2                   | 104                      | 112                         | -8                       |
| Average   | 1            | 2                | -2                     | 86             | 19                 | 3                    | 3                   | 111                      | 123                         | -12                      |