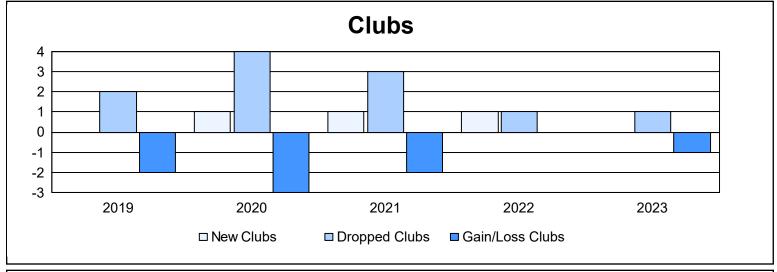

District 34 B

As of June 2023 Cumulative

| Year      | New<br>Clubs | Dropped<br>Clubs | Gain/<br>Loss<br>Clubs | New<br>Members | Charter<br>Members | Reinstate<br>Members | Transfer<br>Members | Total<br>Member<br>Added | Total<br>Members<br>Dropped | Gain/<br>Loss<br>Members |
|-----------|--------------|------------------|------------------------|----------------|--------------------|----------------------|---------------------|--------------------------|-----------------------------|--------------------------|
| 2018-2019 | 0            | 2                | -2                     | 72             | 0                  | 1                    | 1                   | 74                       | 120                         | -46                      |
| 2019-2020 | 1            | 4                | -3                     | 71             | 20                 | 4                    | 2                   | 97                       | 118                         | -21                      |
| 2020-2021 | 1            | 3                | -2                     | 96             | 22                 | 1                    | 11                  | 130                      | 105                         | 25                       |
| 2021-2022 | 1            | 1                | 0                      | 91             | 53                 | 7                    | 1                   | 152                      | 161                         | -9                       |
| 2022-2023 | 0            | 1                | -1                     | 100            | 2                  | 0                    | 2                   | 104                      | 112                         | -8                       |
| Average   | 1            | 2                | -2                     | 86             | 19                 | 3                    | 3                   | 111                      | 123                         | -12                      |